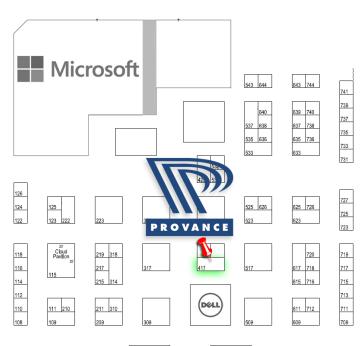

Come visit Provance in the very heart of Microsoft Management Summit 2013 for a demonstration and free evaluation copy of our software.

Visit us at **Booth 417** ①

Provance IT Asset Management Pack for Microsoft System Center.